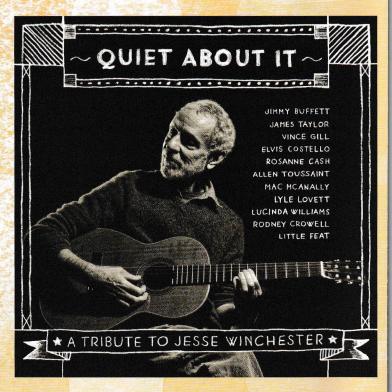

### Quiet About It A Tribute to Jesse Winchester

Excerpts taken from the album liner notes written by Bill Flanagan:

I don't know anyone who dislikes Jesse Winchester's music. It seems to me that there are only those who love it and those who have never heard it. Jesse is a songwriter's songwriter, praised by every composer from Dylan down and covered by greats from Wilson Pickett to the Everly Brothers. Jesse Winchester's songs are like mirrors in which both performers and listeners can see themselves. Among Jesse's most prominent fans are Jimmy Buffett and Elvis Costello, both of whom have covered a number of Jesse songs on record and in concert, and both of whom performed with him on television in 2010 - Elvis on his SPECTACLE series and Jimmy on his CONCERT FOR THE GULF special after the BP oil spill...Buffett and Costello both took great pleasure in introducing one of their musical heroes to their own audience.

A year after that, in 2011, Jesse was told he had esophageal cancer. He stopped in the middle of a tour and began radiation treatments, followed by surgery. Immediately, Buffett and Costello agreed that it would be a good idea to put together a tribute album as a show of support.

At Christmas of 2011 Buffett wrote to Jesse and told him the album was coming, a gift from a whole bunch of grateful musicians and songwriters to a master. Jesse expressed his gratitude and had some

good news of his own. He beat the odds after treatment and surgery the doctors had told him he was cancer free. Soon he returned to the road and as of this writing is performing again, making up for a lost year. A happy ending all around.

This album is a tribute to a great singer/songwriter and also to the community of musicians who pulled together to show their love and respect to Jesse when he was down. Now that Jesse

is back up; make sure you see him when he comes to your town. They are not making any more like him. #10413 \$11.98