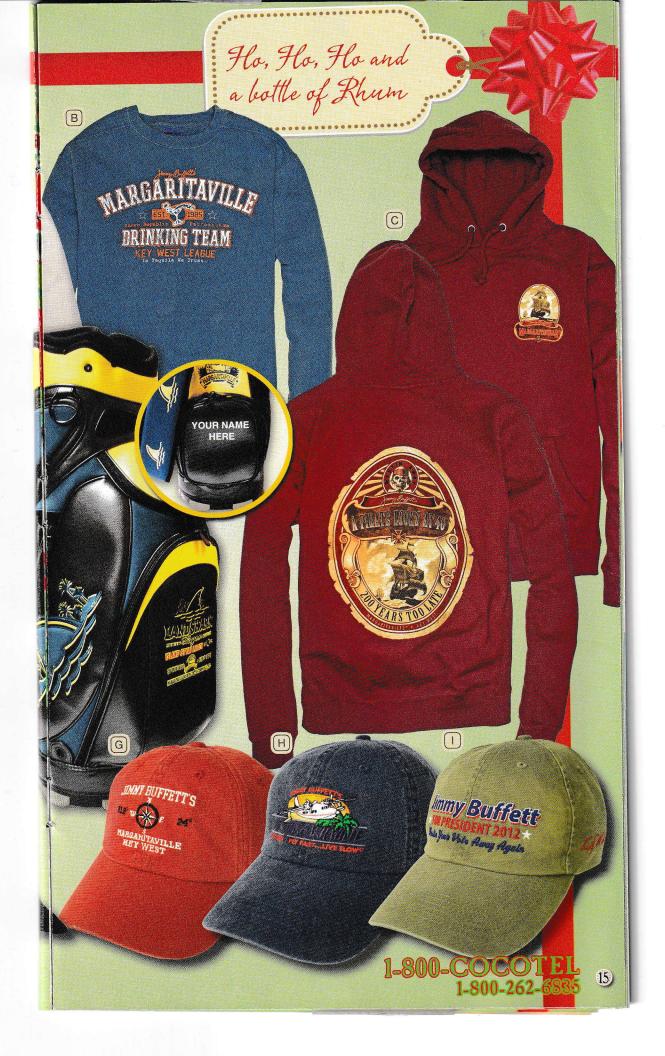

#### **Drinking Team Sweatshirt**

(B)

(C)

In Tequila We Trust Distressed print. Pre-shrunk 80/20 heavyweight crew neck sweatshirt. Ribbed collar, cuffs, and relaxed bottom band. Doubleneedle stitched seams. Oversize fit. Blue Jean S #21169, M #21170, L #21171, XL #21172 \$42.95

#### Pirate Looks @ 40 Hooded Sweatshirt

Popular design now available on a hooded sweatshirt. 80/20 sweat with V-notch, side ribbing and lined hood. Very soft feel. Maroon S #21219, M #21220, L #21221, XL #21222 \$42.95

#### (D)

Land Shark Golf Bag FREE PERSONALIZATION

& FREE STANDARD SHIPPING

Features include: water resistant, rip stop nylon/ leather; top quality, riveted hardware; velour lined valuables pouch; 6 pockets in all-7 way divider; rain hood; hip pad; single padded strap. Dimensions: 10" diameter at top, 25"H, 16"W (at widest point). Weight: 7.7 lbs.