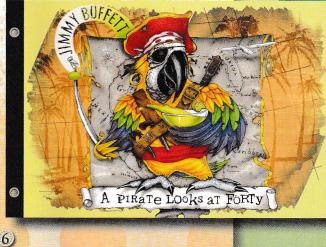

- F Pirate Ship T' Capt. Buffett's Runaground seafaring since 1985 ... Through hell or high water. Garment dyed. Spinach Green M #21196, L #21197, XL #21198 \$24.95 XXL #21199 \$25.95 3XL #21200 \$26.95
- G Pirate Looks @ 40 Boat Flag Measures 18" x 12". Two sided print. #9965 \$19.95