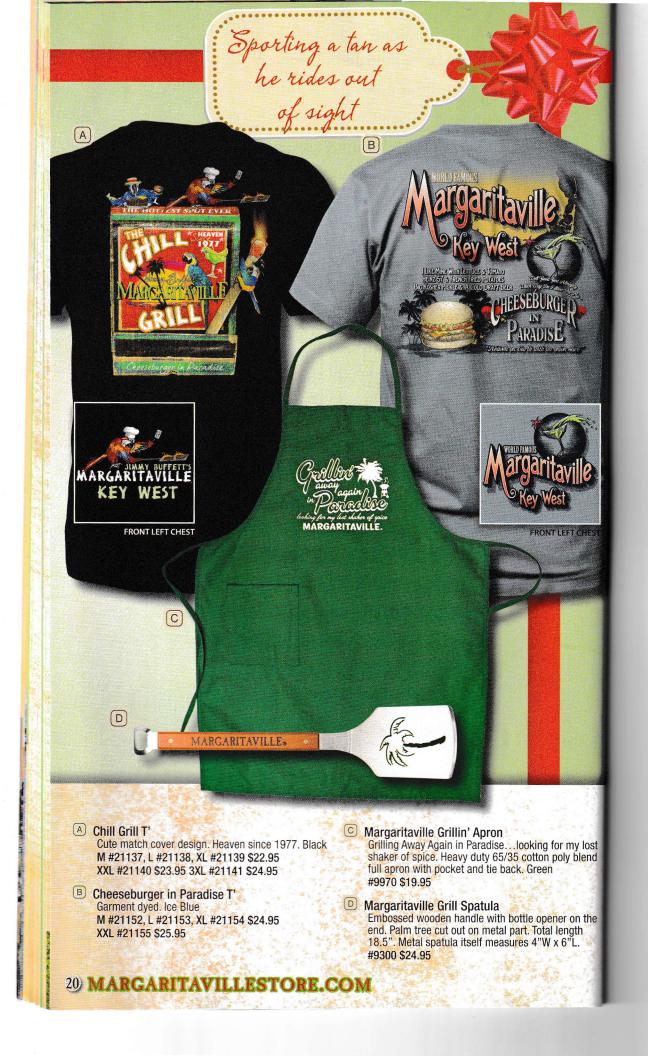

tequila×2

triple sec

G

4)

All T-Shirts are 100% cotton crew neck. Available only in colors shown.

- A Jimmy Buffett's MaRGGHHaritaville T' Drink Like A Pirate Day. Lightweight fitted T'. City Green M #21232, L #21233, XL #21234 \$22.95
  - XXL #21235 \$23.95
- Map Design T' Garment dyed. Cigar Brown
   M #21192, L #21193, XL #21194 \$24.95
   XXL #21195 \$25.95
- C Salty Rita Saloon T' Check your sorrows at the door. Garment dyed Pocket T'. Aloe Green M #21111, L #21112, XL #21113 \$24.95 XXL #21114 \$25.95

 A1A T' Drive South Until You Hit the Water. Turquoise Blue
 M #8826, L #8827, XL #8828 \$22.95
 XXL #8829 \$23.95 3XL #8830 \$24.95

E Growing Older T' Take a ride on the Margaritaville Fins Up VW Bus. Distressed print. Harbor Blue S #4902, M #4903, L #4904, XL #4905 \$22.95 XXL #4906 \$23.95 3XL #4907 \$24.95