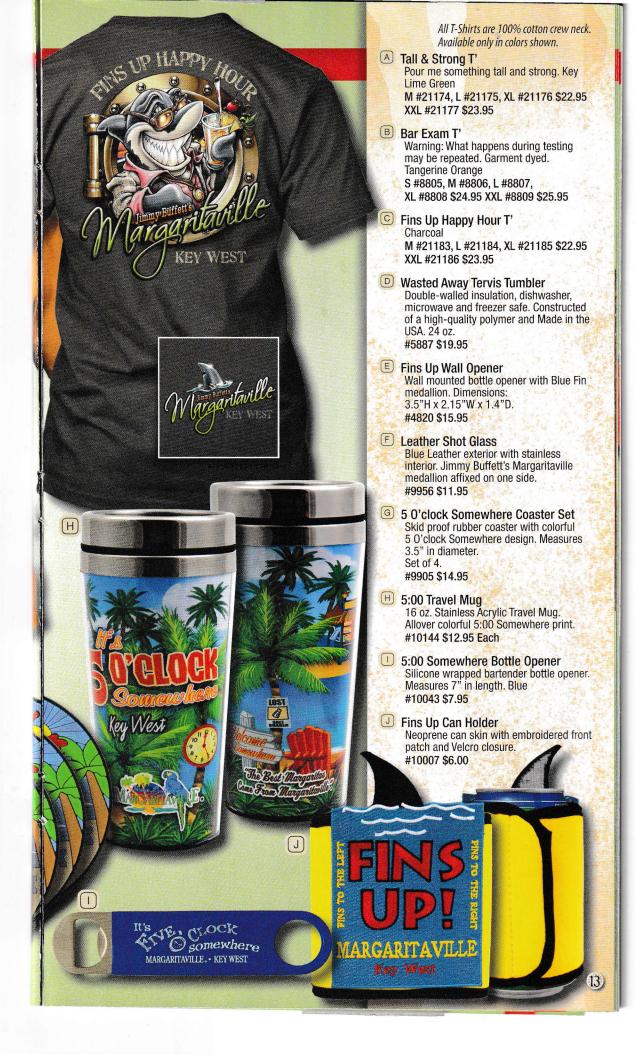

XXL #21268 \$28.95 3XL #21269 \$29.95

- Mother Ocean Long Sleeve T' I have Heard You Call. Moss M #21244, L #21245, XL #21246 \$27.95 XXL #21247 \$28.95 3XL #21248 \$29.95
- Bait & Tackle Long Sleeve T' Can't You Feel Them Circlin'? Distressed print. Navy M #21256, L #21257, XL #21258 \$27.95 XXL #21259 \$28.95
- F Son of a Sailor Long Sleeve T' Sailboat design with map background. Athletic Heather M #21133, L #21134, XL #21135 \$27.95 XXL #21136 \$28.95
- G Bar Exam Mouse Pad Neoprene pad measures 9" x 7.5". #10053 \$8.95