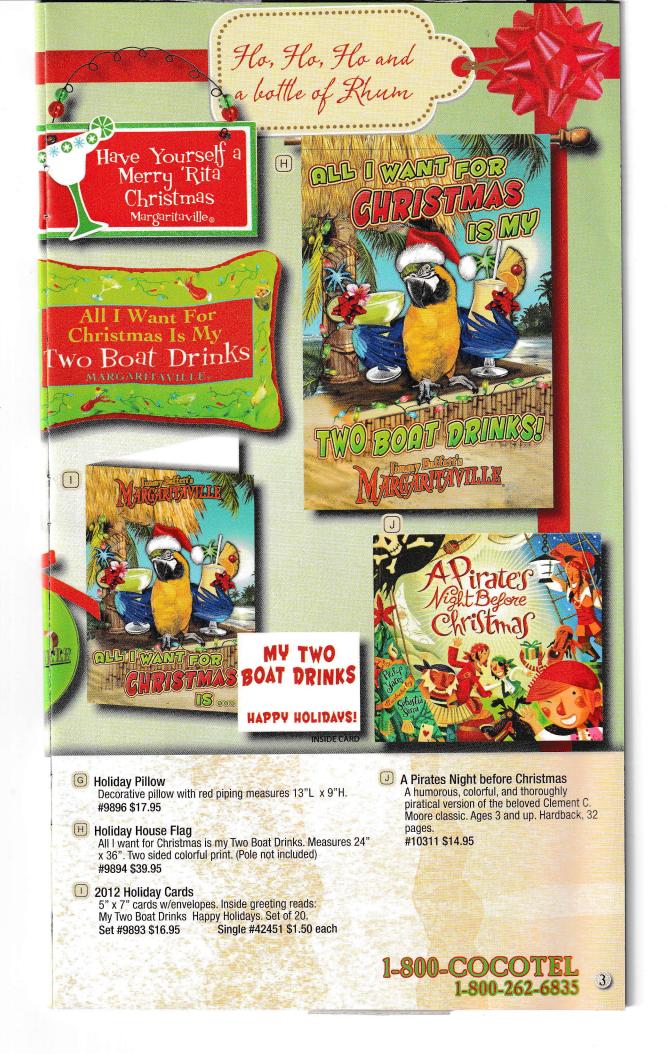

D

WEST

Jimmy Buffetts

FINS UP!

Key West

- A Key West New Year's T' Come Midnight It'll Be All Right. Black S #21270, M #21271, L #21272, XL #21273 \$22.95 XXL #21274 \$23.95 3XL #21275 \$24.95
- Boating Wall Sign Designed, handmade and signed on the back by local Key West artist Maggie Ruley. Wall hanging dimensions are 7"W x 5"H with green leather cord attached for hanging. #9664 \$34.00

(C)

Margaritaville 2013 Calendar Jimmy Buffett & Key West. Alternating months of Jimmy pictures and Key West scenic images. Photos by local Key Wester Rob O'Neal. Check website to view all 12 images. Measures 12" x 12". Made in the USA. #4000 \$21.95

Duval St T' For Sale Authentic Key West Souvineers! Red S #21067, M #21068, L #21069, XL #21070 \$22.95 XXL #21071 \$23.95

E Red Bike Trivet Colorful "Red Bike" art on a 6" x 6" ceramic trivet with corkboard backing. #8943 \$12.95

F Red Bike Coffee Mug Beautiful "Red Bike" art on a white ceramic 10 oz. mug. Buy the matching trivet for a great Holiday gift! #8942 \$10.00

G Lost Shaker of Salt T' Old Towne Key West Design. Hot Pink M #21147, L #21148, XL #21149 \$22.95 XXL #21150 \$23.95

 H Key West Print "Going Green" Key West Conch House. From an original painting by Key West artist Pam Hobbs. The total size with Black Mat is 11" x 14" with the print itself measuring 8" x 10". #10147 \$35.00

 Key West Coffee Mug Handmade ceramic coffee mug in vibrant colors, reads Key West within the design. Oversize mug measures 5" H with a 4" diameter (at top). Handmade by Maggie Ruley in Key West. Coloration will vary as no two are exactly alike. A functional piece of local art! #9661 \$29.00 each