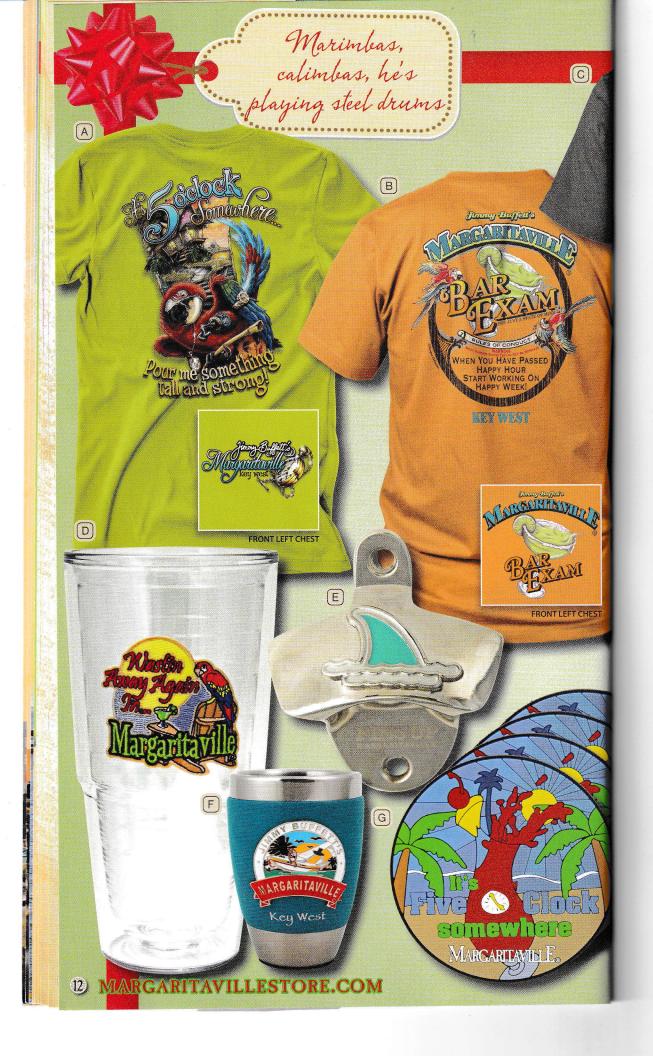

XXL #21268 \$28.95 3XL #21269 \$29.95

- Mother Ocean Long Sleeve T' I have Heard You Call. Moss M #21244, L #21245, XL #21246 \$27.95 XXL #21247 \$28.95 3XL #21248 \$29.95
- Bait & Tackle Long Sleeve T' Can't You Feel Them Circlin'? Distressed print. Navy M #21256, L #21257, XL #21258 \$27.95 XXL #21259 \$28.95
- F Son of a Sailor Long Sleeve T' Sailboat design with map background. Athletic Heather M #21133, L #21134, XL #21135 \$27.95 XXL #21136 \$28.95
- G Bar Exam Mouse Pad Neoprene pad measures 9" x 7.5". #10053 \$8.95