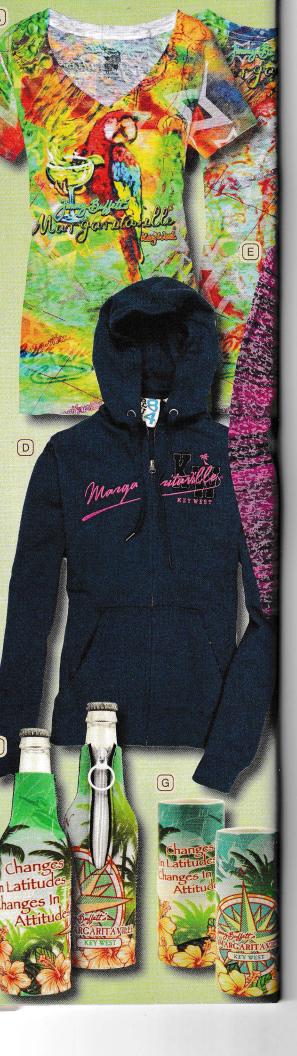

#### A Ladies Parrot Print T'

Ladies short sleeve tissue weight burnout V-neck, all over fusion print. Full classic ladies cut, 60/40 blend. S #21187, M #21188, L #21189, A

XL #21190 \$29.95 XXL #21191 \$30.95

#### Ladies Full Zip Hoodie

Margaritaville Key West Pink embroidery with KW Appliqué. 60/40 sanded fleece full zip hoodie, rib knit side panels, lined hood, antique nickel zipper, eyelets and draw cord tips. Full classic ladies cut. Navy S #21077, M #21078, L #21079,

#### Changes Bottle Skin

Changes in Latitudes front and back print on a neoprene bottle skin with zipper. Soft muted colors with distressed print. #9915 \$8.95

#### G Changes Shot Glass

Changes in Latitudes ceramic shot glass. Measures approx. 4' tall. Wrap around design. #9966 \$8.00