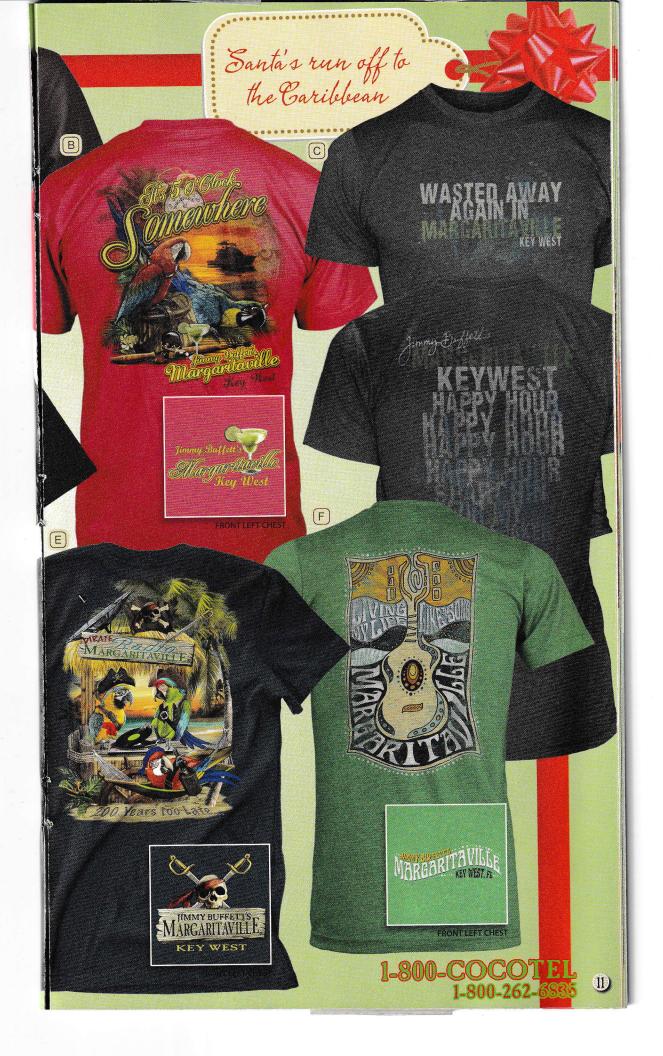

tequila×2

triple sec

G

4)

All T-Shirts are 100% cotton crew neck. Available only in colors shown.

- A Jimmy Buffett's MaRGGHHaritaville T' Drink Like A Pirate Day. Lightweight fitted T'. City Green M #21232, L #21233, XL #21234 \$22.95
  - XXL #21235 \$23.95
- Map Design T' Garment dyed. Cigar Brown
   M #21192, L #21193, XL #21194 \$24.95
   XXL #21195 \$25.95
- C Salty Rita Saloon T' Check your sorrows at the door. Garment dyed Pocket T'. Aloe Green M #21111, L #21112, XL #21113 \$24.95 XXL #21114 \$25.95

 A1A T' Drive South Until You Hit the Water. Turquoise Blue
 M #8826, L #8827, XL #8828 \$22.95
 XXL #8829 \$23.95 3XL #8830 \$24.95

E Growing Older T' Take a ride on the Margaritaville Fins Up VW Bus. Distressed print. Harbor Blue S #4902, M #4903, L #4904, XL #4905 \$22.95 XXL #4906 \$23.95 3XL #4907 \$24.95

- F Pirate Ship T' Capt. Buffett's Runaground seafaring since 1985 ... Through hell or high water. Garment dyed. Spinach Green M #21196, L #21197, XL #21198 \$24.95 XXL #21199 \$25.95 3XL #21200 \$26.95
- G Pirate Looks @ 40 Boat Flag Measures 18" x 12". Two sided print. #9965 \$19.95