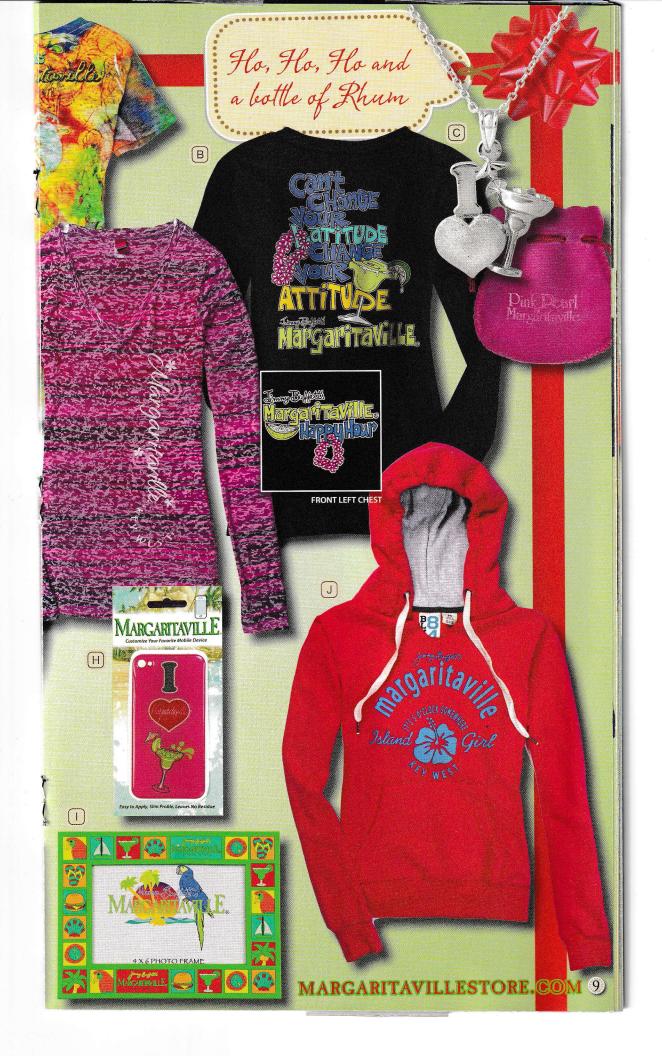

#### B Ladies Attitude T'

Can't Change your Latitude, Change your Attitude. 100% combed ring spun cotton long sleeve T' with a bright colorful design. Softly shaped for a classic feminine fit. Topstitch ribbed collar. Taped neck. Double-needle hem sleeves and bottom. Black

#### I Love Margarita Necklace

Ladies Sterling Silver "I Love Margaritas" pendant on an 18" Sterling silver chain. Charm measures approx. 1/2". Packaged in a pretty velvet pouch and white gift box. Jewelry designed by Corbett Davis, a jeweler from Pensacola, FL and also a good friend of Jimmy Buffett's. #10150 \$59.95

#### 🖽 iphone4 Decorative Cover

Customize your iphone 4 with fun I Love Margaritas design. Easy to apply with repositionable adhesive, Slim Profile, Leaves No Residue, fade secure and scratch resistant. #10161 \$14.95

#### U Colorful Picture Frame

Bright colorful picture frame with all the Margaritaville icons. Made of soft flexible PVC, total frame measures 6"H x 8"W. Holds a 4"H x 6"W picture. Perfect for concert photos! #3010 \$12.95

#### J Ladies Island Girl Hoodie

8)

It's 5 0'clock Somewhere Full front screen print. Junior fit 60/40 sanded fleece with ash fleece lined hood. Bone color draw cords, raw seam V-neck, antique nickel zipper, thumb holes in cuffs. Blossom Pink