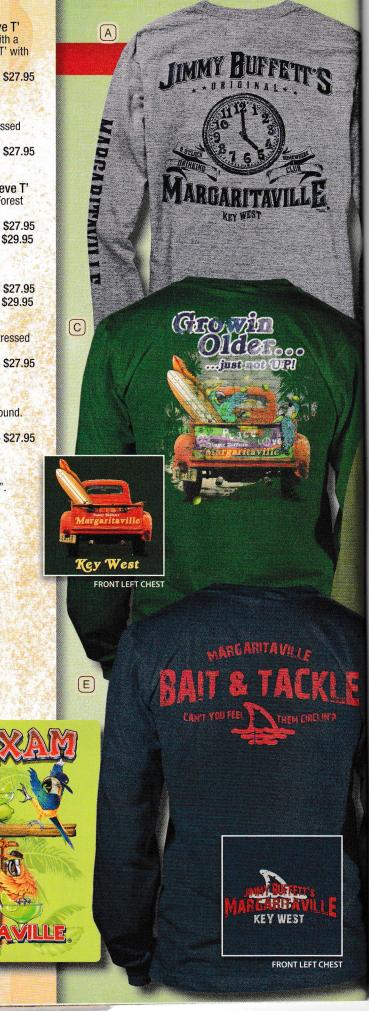

Complete details and itinerary at www.margaritavilletravel.com

- ▲ 5:00 Drinking Club Long Sleeve T' This one has it all! Long sleeve with a Pocket and a Sleeve print. 90/10 T' with distressed print. Sport Grey M #21101, L #21102, XL #21103 \$27.95 XXL #21104 \$28.95
- Biker Long Sleeve T' I'm Back to Livin' Floridays Distressed print. Black
   M #21087, L #21088, XL #21089 \$27.95 XXL #21090 \$28.95
- C Growing Older Truck Long Sleeve T' ...just not UP! Distressed print. Forest Green M #21265, L #21266, XL #21267 \$27.95

XXL #21268 \$28.95 3XL #21269 \$29.95

- Mother Ocean Long Sleeve T' I have Heard You Call. Moss M #21244, L #21245, XL #21246 \$27.95 XXL #21247 \$28.95 3XL #21248 \$29.95
- Bait & Tackle Long Sleeve T' Can't You Feel Them Circlin'? Distressed print. Navy M #21256, L #21257, XL #21258 \$27.95 XXL #21259 \$28.95
- F Son of a Sailor Long Sleeve T' Sailboat design with map background. Athletic Heather M #21133, L #21134, XL #21135 \$27.95 XXL #21136 \$28.95
- G Bar Exam Mouse Pad Neoprene pad measures 9" x 7.5". #10053 \$8.95