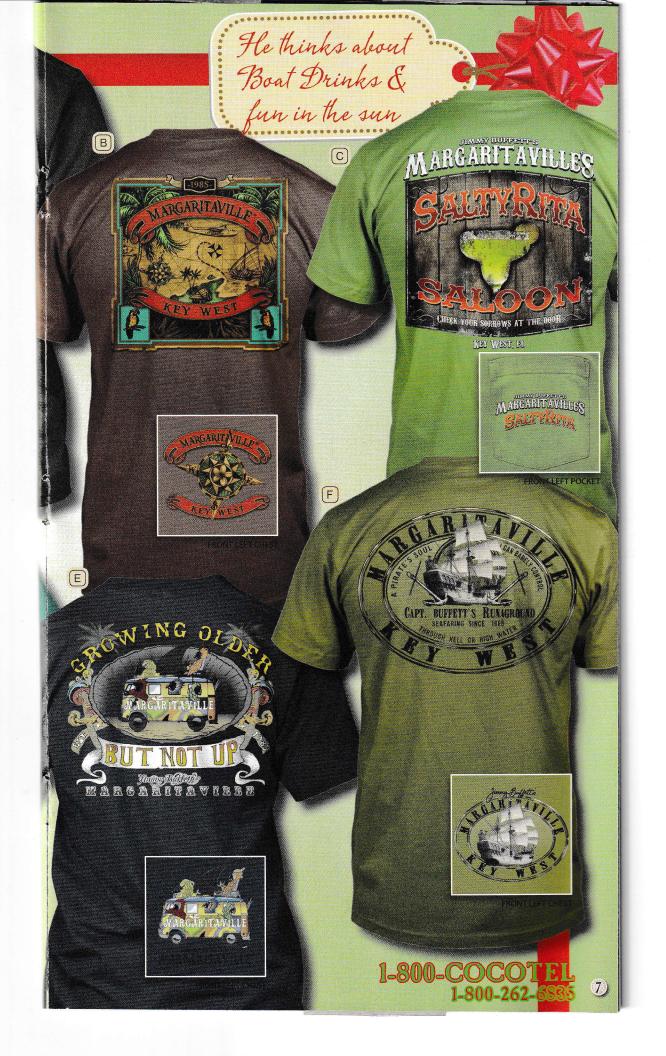

tequila×2

triple sec

G

4)

All T-Shirts are 100% cotton crew neck. Available only in colors shown.

- A Jimmy Buffett's MaRGGHHaritaville T' Drink Like A Pirate Day. Lightweight fitted T'. City Green M #21232, L #21233, XL #21234 \$22.95
  - XXL #21235 \$23.95
- Map Design T' Garment dyed. Cigar Brown
   M #21192, L #21193, XL #21194 \$24.95
   XXL #21195 \$25.95
- C Salty Rita Saloon T' Check your sorrows at the door. Garment dyed Pocket T'. Aloe Green M #21111, L #21112, XL #21113 \$24.95 XXL #21114 \$25.95

 A1A T' Drive South Until You Hit the Water. Turquoise Blue
 M #8826, L #8827, XL #8828 \$22.95
 XXL #8829 \$23.95 3XL #8830 \$24.95

E Growing Older T' Take a ride on the Margaritaville Fins Up VW Bus. Distressed print. Harbor Blue S #4902, M #4903, L #4904, XL #4905 \$22.95 XXL #4906 \$23.95 3XL #4907 \$24.95

- F Pirate Ship T' Capt. Buffett's Runaground seafaring since 1985 ... Through hell or high water. Garment dyed. Spinach Green M #21196, L #21197, XL #21198 \$24.95 XXL #21199 \$25.95 3XL #21200 \$26.95
- G Pirate Looks @ 40 Boat Flag Measures 18" x 12". Two sided print. #9965 \$19.95