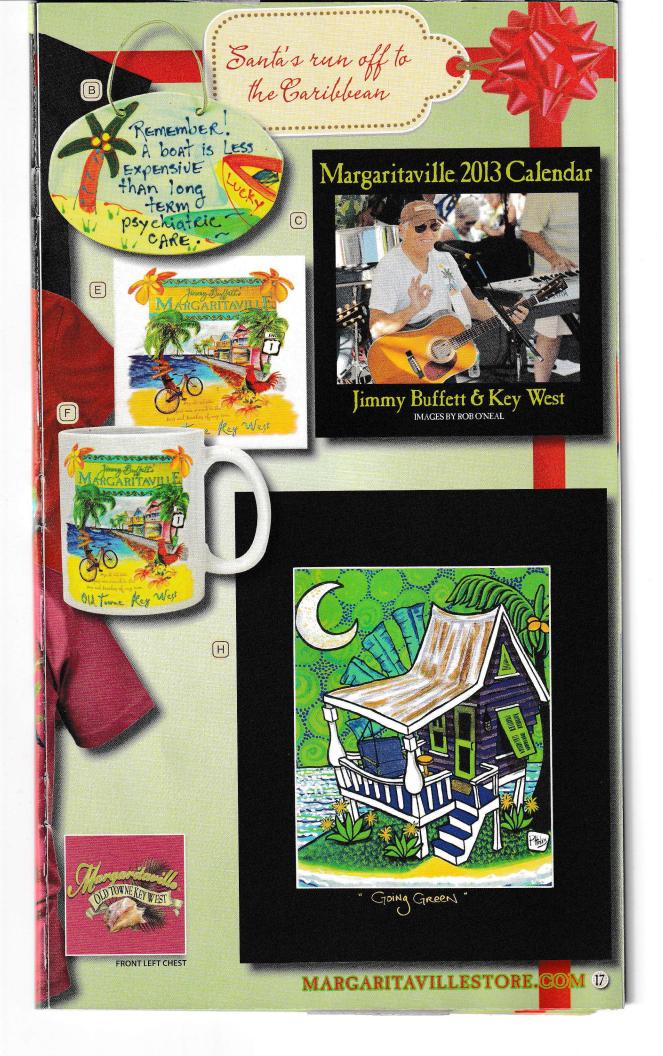

D

WEST

Jimmy Buffetts

FINS UP!

Key West

- A Key West New Year's T' Come Midnight It'll Be All Right. Black S #21270, M #21271, L #21272, XL #21273 \$22.95 XXL #21274 \$23.95 3XL #21275 \$24.95
- Boating Wall Sign Designed, handmade and signed on the back by local Key West artist Maggie Ruley. Wall hanging dimensions are 7"W x 5"H with green leather cord attached for hanging. #9664 \$34.00

(C)

Margaritaville 2013 Calendar Jimmy Buffett & Key West. Alternating months of Jimmy pictures and Key West scenic images. Photos by local Key Wester Rob O'Neal. Check website to view all 12 images. Measures 12" x 12". Made in the USA. #4000 \$21.95

 H Key West Print "Going Green" Key West Conch House. From an original painting by Key West artist Pam Hobbs. The total size with Black Mat is 11" x 14" with the print itself measuring 8" x 10". #10147 \$35.00