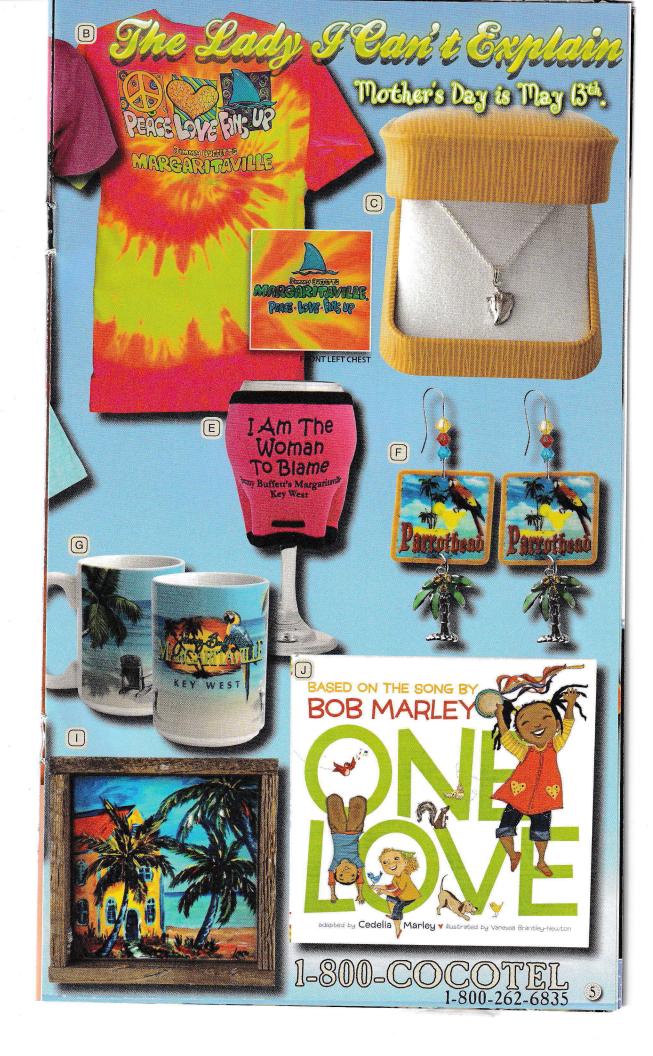

All T-Shirts are 100% cotton crew neck. Available only in colors shown.

A State of Mind T'
Honeysuckle Pink
S #9333, M #9334, L #9335, XL #9336 \$21.95
XXL #9337 \$22.95

B Peace Tie Dye T'
"Peace, Love, Fins Up" Neon Pink and Yellow Swirl
S #44013, M #44014, L #44015, XL #44016 \$24.95
XXL #44017 \$25.95

© Conch Shell Necklace

Ladies Sterling Silver Conch Shell pendant on an 18" Sterling Silver chain. Conch shell charm measures approx. 1/2". Gift box. Jewelry designed by Corbett Davis, a jeweler from Pensacola, FL and also a good friend of Jimmy Buffett's. #697 \$35.00

F Parrot Head Earrings
Custom "Parrot Head" artwork on a plastic charm with co-ordinating Swarvoski crystals. Palm Tree charm dangles below. Sterling silver fish hook. Total measurement, approx. 1.5".

#7982 \$21.95

Logo Coffee Mug
 Colorful wrap around print on a 15oz Ceramic Mug.
#42078 \$10.00 (each)

Woman To Blame License Frame
I'm the Woman to Blame metal license plate frame.
Black background with Pink lettering.
#5605 \$9.95

One Love Book

Adapted from one of Bob Marley's most beloved songs, this large hardcover book brings his joyful spirit and unforgettable lyrics to life for a new generation. Readers will feel the beat and the positive rhythm of change when one girl enlists her friends, family, and community to help transform her neighborhood for the better.

Author: Cedella Marley, Bob Marley's oldest child; Illustrator: Vanessa Brantley-Newton.
32 pages Recommended reading level: Ages 4-8
#8792 \$16.99

**National Palm Tree Sunglass Case** 

Perfect for eyeglasses, sunglasses or reading glasses. Cloth covered hard case, flip open and inside is a coordinated eye glass cleaning cloth. #8935 \$12.95