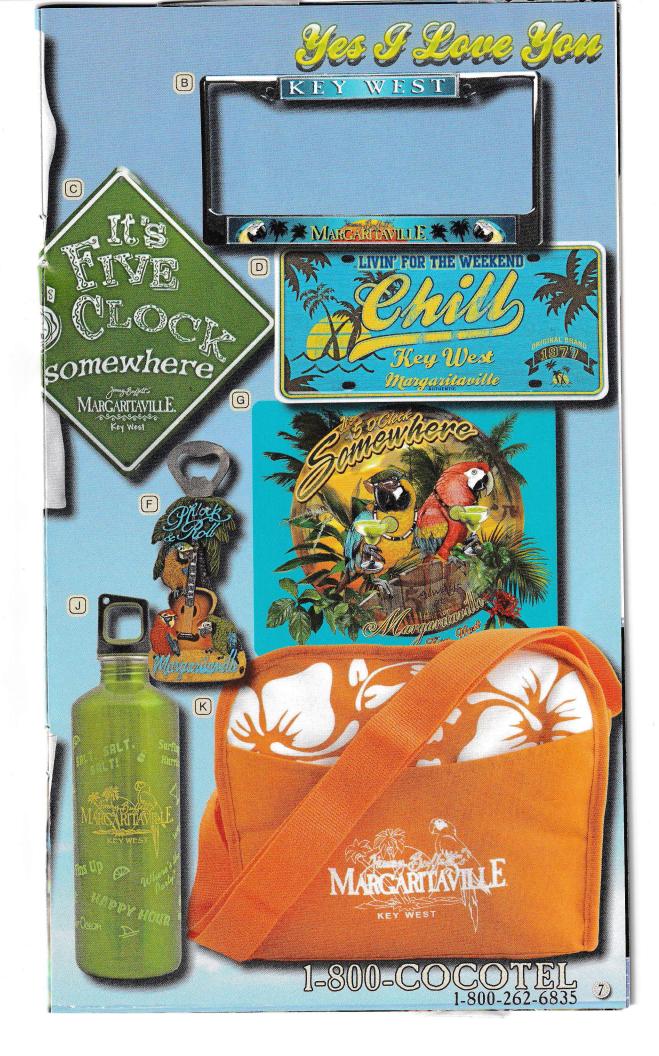

#7982 \$21.95

Logo Coffee Mug
 Colorful wrap around print on a 15oz Ceramic Mug.
#42078 \$10.00 (each)

Woman To Blame License Frame
I'm the Woman to Blame metal license plate frame.
Black background with Pink lettering.
#5605 \$9.95

© 5 O'clock Somewhere Wall Sign Metal sign measures 12" x 12". Green #8683 \$12.95

Chill License Plate
"Livin for the Weekend" Metal license plate with distressed look.
#610 \$9.95

© Come Monday Tank
"It'll be All Right" Unisex tank top, distressed print.
Safari
S #9399, M #9400, L #9401, XL #9402 \$21.95
XXL #9403 \$22.95

F Phlock & Roll Opener

"I never was meant for glitter..." Resin bottle opener measures 2" x 1.5" x 5.5"

#624 \$12.95

G Parrot Mouse Pad
Colorful 5:00 Somewhere design "Always at
Margaritaville" Measures 9" x 7.5".
#698 \$8.95

Margaritaville Water bottle
 Stainless Steel 24 oz. Water Bottle with wrap around print. Green
#608 \$12.95

Insulated 6-pack cooler bag with hibiscus print and Margaritaville logo. Adjustable strap and front slit pocket. Clear plastic liner inside attaches with velcro and can be removed for easy cleaning. Measures approx. 11" x 9". Orange