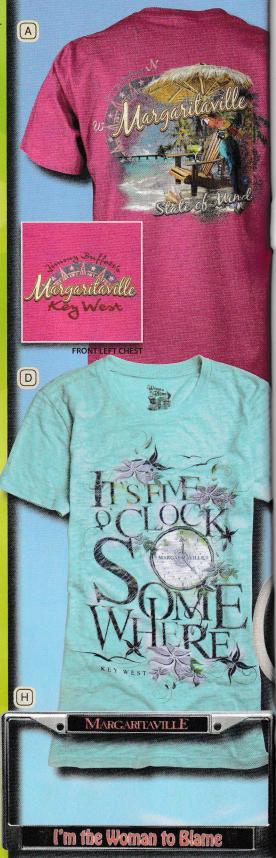

All T-Shirts are 100% cotton crew neck. Available only in colors shown.

A State of Mind T'
Honeysuckle Pink
S #9333, M #9334, L #9335, XL #9336 \$21.95
XXL #9337 \$22.95

B Peace Tie Dye T'
"Peace, Love, Fins Up" Neon Pink and Yellow Swirl
S #44013, M #44014, L #44015, XL #44016 \$24.95
XXL #44017 \$25.95

D It's 5 O'Clock Somewhere Ladies T'
Tissue weight, burnout crew neck ladies tee.
Tahiti Blue
S #9381, M #9382, L #9383, XL #9384 \$27.95

Neoprene wine glass sleeve will insulate your wine glass while feeling soft to the touch.
It is fun, functional, stretchable, foldable and washable.
No more warm wine to tolerate or wet glass to hold.
Pink