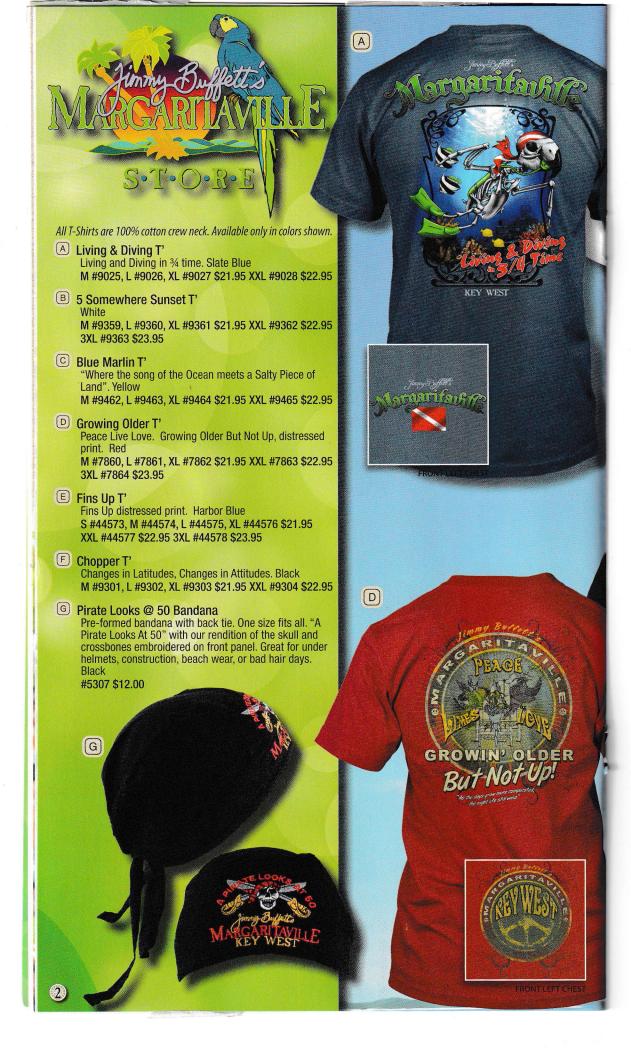

All T-Shirts are 100% cotton crew neck. Available only in colors shown.

A State of Mind T'
Honeysuckle Pink
S #9333, M #9334, L #9335, XL #9336 \$21.95
XXL #9337 \$22.95

B Peace Tie Dye T'
"Peace, Love, Fins Up" Neon Pink and Yellow Swirl
S #44013, M #44014, L #44015, XL #44016 \$24.95
XXL #44017 \$25.95

© Conch Shell Necklace

Ladies Sterling Silver Conch Shell pendant on an 18" Sterling Silver chain. Conch shell charm measures approx. 1/2". Gift box. Jewelry designed by Corbett Davis, a jeweler from Pensacola, FL and also a good friend of Jimmy Buffett's. #697 \$35.00

D It's 5 O'Clock Somewhere Ladies T'
Tissue weight, burnout crew neck ladies tee.
Tahiti Blue
S #9381, M #9382, L #9383, XL #9384 \$27.95

Neoprene wine glass sleeve will insulate your wine glass while feeling soft to the touch.
It is fun, functional, stretchable, foldable and washable.
No more warm wine to tolerate or wet glass to hold.
Pink

F Parrot Head Earrings
Custom "Parrot Head" artwork on a plastic charm with co-ordinating Swarvoski crystals. Palm Tree charm dangles below. Sterling silver fish hook. Total measurement, approx. 1.5".

#7982 \$21.95

Logo Coffee Mug
 Colorful wrap around print on a 15oz Ceramic Mug.
#42078 \$10.00 (each)

Woman To Blame License Frame
I'm the Woman to Blame metal license plate frame.
Black background with Pink lettering.
#5605 \$9.95

Conch house Tile

#9001 \$9.95

Key West tile in lobster trap frame. By local artists, Glenn & Nadine Lahti. Original artwork is placed on the 4.25" x 4.25" tile through a process called dye-sublimation. The lobster trap wood in this frame has weathered under water for over 5 seasons in the pristine Florida Keys. Only this unusual aging process can create the rustic wood which is uniquely different on every frame.
#6510 \$24.95

One Love Book

Adapted from one of Bob Marley's most beloved songs, this large hardcover book brings his joyful spirit and unforgettable lyrics to life for a new generation. Readers will feel the beat and the positive rhythm of change when one girl enlists her friends, family, and community to help transform her neighborhood for the better.

Author: Cedella Marley, Bob Marley's oldest child; Illustrator: Vanessa Brantley-Newton.
32 pages Recommended reading level: Ages 4-8
#8792 \$16.99

**National Palm Tree Sunglass Case** 

Perfect for eyeglasses, sunglasses or reading glasses. Cloth covered hard case, flip open and inside is a coordinated eye glass cleaning cloth. #8935 \$12.95

A Ladies Logo Tank
Combed ringspun jersey tank top in ladies sizing. White
S #9389, M #9390, L #9391, XL #9392 \$21.95
XXL #9393 \$22.95

B Logo Frame
Metal license plate frame with colorful design.
#609 \$9.95

© 5 O'clock Somewhere Wall Sign Metal sign measures 12" x 12". Green #8683 \$12.95

Chill License Plate
"Livin for the Weekend" Metal license plate with distressed look.
#610 \$9.95

© Come Monday Tank
"It'll be All Right" Unisex tank top, distressed print.
Safari
S #9399, M #9400, L #9401, XL #9402 \$21.95
XXL #9403 \$22.95

F Phlock & Roll Opener

"I never was meant for glitter..." Resin bottle opener measures 2" x 1.5" x 5.5"

#624 \$12.95

G Parrot Mouse Pad
Colorful 5:00 Somewhere design "Always at
Margaritaville" Measures 9" x 7.5".
#698 \$8.95

Hawaii Shirt Luggage Tag
Be able to spot your luggage from afar with this durable rubber 3-D luggage tag.
Measures approx.5" x 3".
#40727 \$7.95

Land Shark Pint Glass
16 oz. glass with 2 sided print.
#5915 \$9.95 each

Margaritaville Water bottle
 Stainless Steel 24 oz. Water Bottle with wrap around print. Green
#608 \$12.95

Insulated 6-pack cooler bag with hibiscus print and Margaritaville logo. Adjustable strap and front slit pocket. Clear plastic liner inside attaches with velcro and can be removed for easy cleaning. Measures approx. 11" x 9". Orange

A Pirate Boat Flag
Yes I am a Pirate Boat Flag, measures 18" x 12". Nylon
with 2 sided Print. Black
#8682 \$21.95

- B Yes I am a Pirate T'
  "200 Years Too Late." Green
  S #42359, M #42360, L #42361, XL #42362 \$21.95
  XXL #43263 \$22.95
- © Pirate looks @ 40 T'
  Blue Spruce
  M #9343, L #9344, XL #9345 \$21.95 XXL #9346 \$22.95

The Pirate Handbook

A Rogue's guide to pillage, plunder, chaos & conquest. This rare volume reveals the all-but-lost secrets of the Pirate life. You'll learn the tricks of the pirating trade, including how to make a seaworthy raft, brew up a batch of grog, survive a duel, and abide by the codes and articles of the pirate way. With an authentic, foldout pirate map to help you chart your course, a life of DANGER AND FORTUNE awaits. Author: Pat Croce. Hardcover, 176 pages.