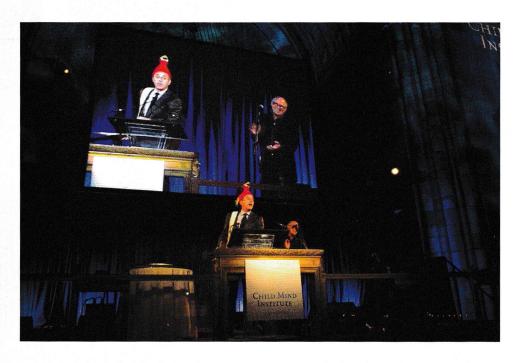

The Institute's Child Advocacy Award Dinner, held last December, honored Jane and Jimmy Buffett with the 2011 Child Advocacy Award. Hosted by Matt Lauer, co-anchor of NBC's "Today," the event celebrated the Child Mind Institute's remarkable accomplishments in its second year.

Matt Lauer, the evening's host, eloquently sang the praises of the evening's honorees, Jane and Jimmy Buffett, but happily he left the singing itself to Jimmy, who rocked the house with "Song for the Little Children" and "Volcano." In a video message Amy Poehler and Will Arnett toasted the Buffetts, who were receiving the Child Advocacy Award, saying they'd personally give them an award for "the best fake Southern accents for real New Yorkers, the best collection of flip flops for a CEO," and for being "the coolest rich people on the planet." Getting slightly more serious, they noted that "wealth is measured by kindness and generosity," and on that score the Buffetts richly deserve the evening's honor.

"In the United States alone, more than 15 million children suffer from psychiatric disorders, and more than half will never get help; we have to change that," said Dr. Koplewicz. "Last night, a remarkable investment was made in improving and extending care, and in the science that will lead to breakthrough treatments. We are so grateful to our generous supporters, to Jane and Jimmy, and to everyone who made the second year at the Child Mind Institute a tremendous success."

Eric Kandel, the Nobel Prize-winning neuroscientist, was awarded the Child Mind Institute Distinguished Scientist Award for his life's work in the biological, chemical, and physiological bases of brain functions like learning and memory. Dr. Kandel spoke memorably about the amazing plasticity of a child's brain: "One can think of no greater wonder in nature than the mind of a child. It's a creativity machine. It's a learning machine. It's absolutely extraordinary what the mind of a child takes in and how plastic it is." Because so many psychiatric illnesses start in childhood, he concluded, "research in mental health of children is one of the most important tasks facing society."