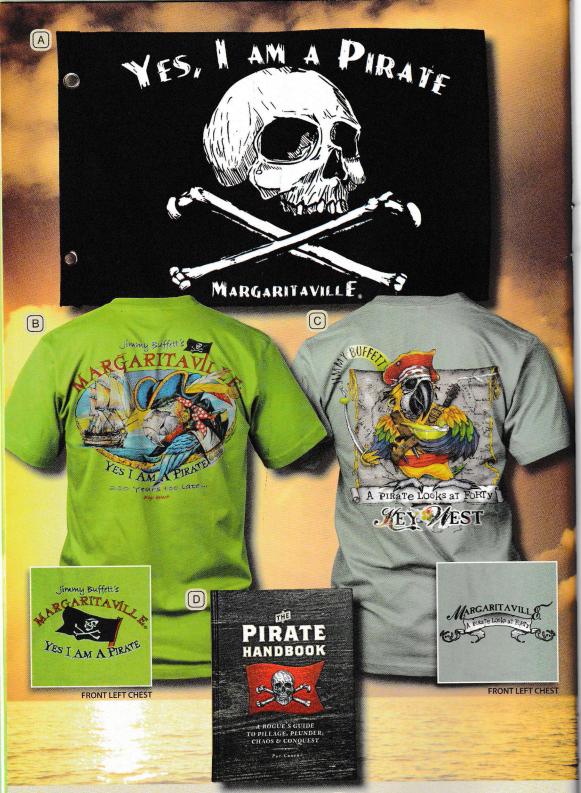

A Pirate Boat Flag
Yes I am a Pirate Boat Flag, measures 18" x 12". Nylon
with 2 sided Print. Black
#8682 \$21.95

- B Yes I am a Pirate T'
  "200 Years Too Late." Green
  S #42359, M #42360, L #42361, XL #42362 \$21.95
  XXL #43263 \$22.95
- © Pirate looks @ 40 T'
  Blue Spruce
  M #9343, L #9344, XL #9345 \$21.95 XXL #9346 \$22.95

The Pirate Handbook

A Rogue's guide to pillage, plunder, chaos & conquest. This rare volume reveals the all-but-lost secrets of the Pirate life. You'll learn the tricks of the pirating trade, including how to make a seaworthy raft, brew up a batch of grog, survive a duel, and abide by the codes and articles of the pirate way. With an authentic, foldout pirate map to help you chart your course, a life of DANGER AND FORTUNE awaits. Author: Pat Croce. Hardcover, 176 pages.