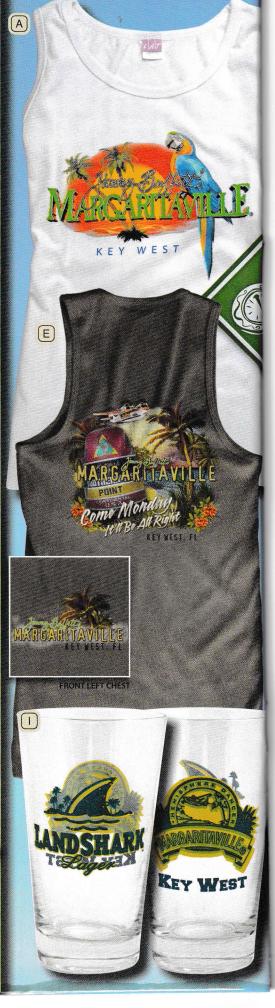

A Ladies Logo Tank
Combed ringspun jersey tank top in ladies sizing. White
S #9389, M #9390, L #9391, XL #9392 \$21.95
XXL #9393 \$22.95

B Logo Frame
Metal license plate frame with colorful design.
#609 \$9.95

© 5 O'clock Somewhere Wall Sign Metal sign measures 12" x 12". Green #8683 \$12.95

Chill License Plate
"Livin for the Weekend" Metal license plate with distressed look.
#610 \$9.95

© Come Monday Tank
"It'll be All Right" Unisex tank top, distressed print.
Safari
S #9399, M #9400, L #9401, XL #9402 \$21.95
XXL #9403 \$22.95

Hawaii Shirt Luggage Tag
Be able to spot your luggage from afar with this durable rubber 3-D luggage tag.
Measures approx.5" x 3".
#40727 \$7.95

Land Shark Pint Glass
16 oz. glass with 2 sided print.
#5915 \$9.95 each