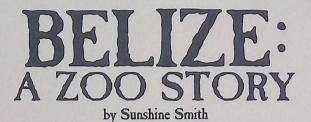

> When we arrived, zookeeper Sharon Matola and her assistant, Tony, helped us assemble the stars of the zoo to model for Floridays.

> Not long after, I found myself holding onto the tail of a five-foot snake named Thunder & Lightning. keeping him in position for photographer Jim Shea during the photo session-and incidentally preventing him from devouring a colorful, inquisitive toucan!

> After four and a half hours in position, the animals-Sparkle Plenty the spider monkey. Frank the iguana, Scarlet the macaw, Rainbow the toucan, Arthur the green parrot, and Ishabel, the nine-month-old jaguar who loves chewing on human ankles-got tired of being stars.

> The toucan lost interest in being lured by bananas to change his position, the monkey was no longer interested in Jimmy's song, the snake was losing patience with me for tugging his tail, and Frank the iguana was just plain bored.

Meanwhile, I had become distracted trying to remember the song about "the line broke, the monkey got choked, and they all went to heaven in a little row boat." Snake

Thunder & Lightning must have felt my distraction, for he took a lungenot at the bird, as one might expect, but at the monkey sitting on Jimmy's shoulder. That snake snapped at a little monkey foot that looked like a hand to me.

The monkey, not realizing which front the attack came from, spun around and slapped the toucan right off his branch. Then she turned and BIT Mr. Jimmy Buffett on the hand with a sharp monkey bite.

With that, the animals scattered, except for Frank, who was still bored. End of that photo shoot.